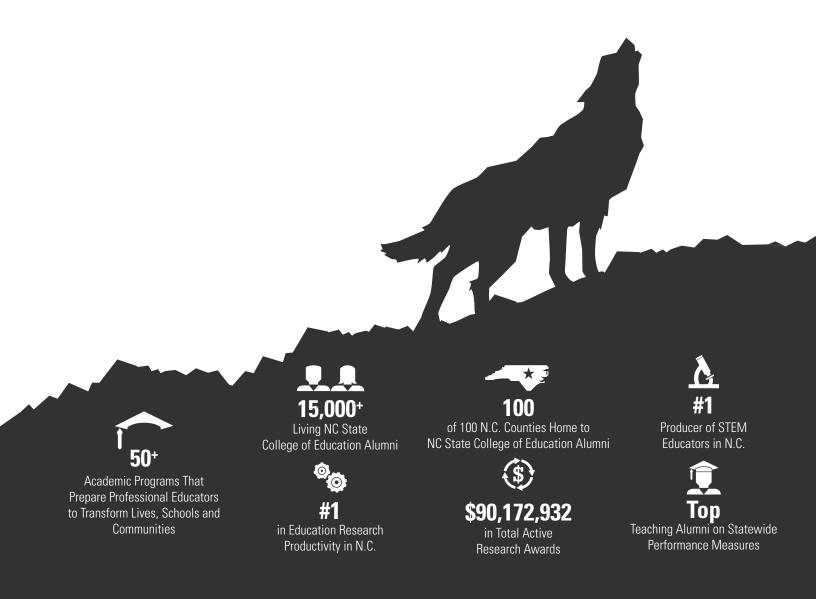

## North Carolina's best educators prepare at the NC State College of Education.

NC STATE UNIVERSITY College of Education

ced.ncsu.edu