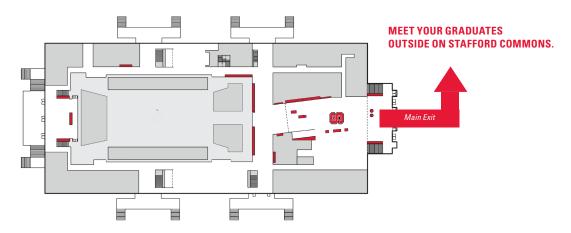

#### **Middle Grades Education**

Oliver Gage Demer\*\*\*
Alexa Rae Hollingsworth\*\*
Ellison Haley Riley
Alexander James Smith\*\*\*

Directions to reception on Stafford Commons, the green space behind the Talley Student Union.