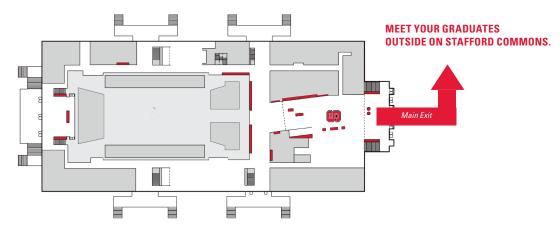

### **Middle Grades Education**

Hunter Alexander Grantham<sup>1</sup>\*\*

Directions to reception on Stafford Commons, the green space behind the Talley Student Union.